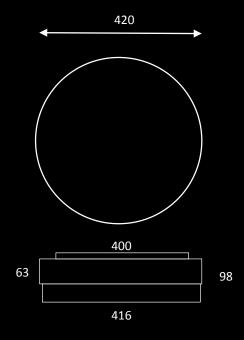

## **Pergament LARGE round**

Dimensions – cross section:

## **Pergament LARGE round:**

Power: 30 watts

Cri: 85+

Lumens: 4300 Lm

IP rating: IP20

Diffuser: Acrylic glass

Body: Aluminium extrusion

Finish: White / Silver / Black