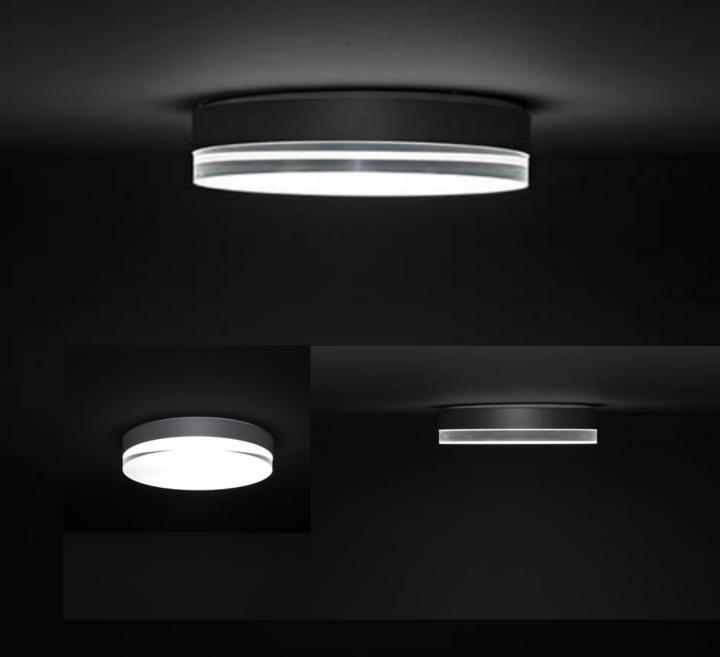

## **Pergament LED 2014**Diamonds are forever.

The fact you cannot see the LED source is one thing but the almost holographic nature of the new Pergament LED is intriguing and alluring. The diffuse light puts a small amount of light back onto the surface and gives a jewel like appearance quite unique to an LED luminaire.

Fascinating surface mounted ceiling luminaire with white powder coated housing. Main element is the super polished acrylic glass block, the front face of which has a matt texture. In combination with a special polar white diffuser no lamp imaging from the LED is evident.